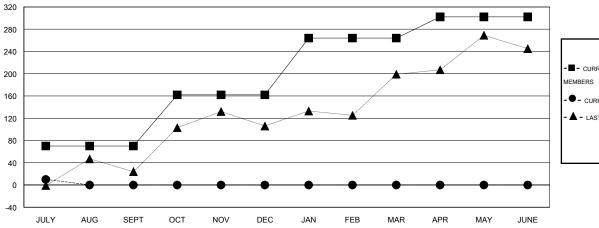

#### GOALS AND ACTUAL MEMBERS CUMULATIVE

| -■-   | CURRENT | YEAR G | OALS FOR | NEW |
|-------|---------|--------|----------|-----|
| MEMBE | ERS     |        |          |     |

CURRENT YEAR ACTUAL MEMBERS

▲ - LAST YEAR ACTUAL MEMBERS

| DROPPED CLUBS: 0        |        | 5 CLUBS OF 68 ADDED 1 OR MORE<br>NEW MEMBERS | GENDER DISTRIBUTION  MALE 1,145 (55.96%) |              |     |
|-------------------------|--------|----------------------------------------------|------------------------------------------|--------------|-----|
| DROPPED MEMBERS         |        |                                              | FEMALE                                   | 901 (44.04%) |     |
| DECEASED CLUB CANCELLED | 0<br>0 | CLICK HERE FOR HEALTH                        | FAMILY UNIT MEMBERS                      |              | 508 |
| OTHER                   | 14     | ASSESSMENT DATA                              | HEAD OF HOUSEHOLD                        |              | 221 |
| TOTAL                   | 14     |                                              | NON-HEAD OF HOUSEHOL                     | LD           | 287 |