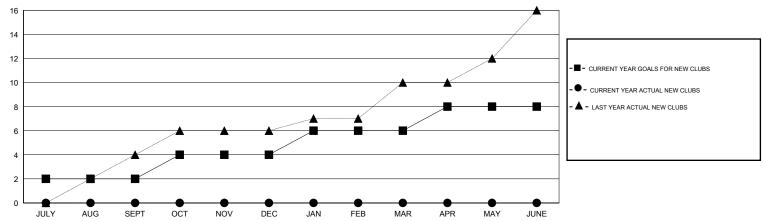

ND<br>NEW MEMBERS<br>ADDED | DROPPED<br>MEMBERS | NET<br>GAIN/LOSS |
| JULY/AUG/SEPT            | 2                | 0         | 0                | 0                     | JULY/AUG/SEPT            | 70                 | 24                                  | 14                 | 10               |
| OCT/NOV/DEC  JAN/FEB/MAR | 2                | 0         | 0                | 0                     | OCT/NOV/DEC  JAN/FEB/MAR | 92<br>102          | 0                                   | 0<br>0             | 0<br>0           |
| APR/MAY/JUNE             | 2                | 0         | 0                | 0                     | APR/MAY/JUNE             | 38                 | 0                                   | 0                  | 0                |

### GOALS AND ACTUAL NEW CLUBS CUMULATIVE



#### GOALS AND ACTUAL MEMBERS CUMULATIVE



| -■-   | CURRENT | YEAR G | OALS FOR | NEW |
|-------|---------|--------|----------|-----|
| MEMBE | ERS     |        |          |     |

CURRENT YEAR ACTUAL MEMBERS

▲ - LAST YEAR ACTUAL MEMBERS

| DROPPED CLUBS: 0        |        | 5 CLUBS OF 68 ADDED 1 OR MORE<br>NEW MEMBERS | GENDER DISTRIBUTION  MALE 1,145 (55.96%) |              |     |
|-------------------------|--------|----------------------------------------------|------------------------------------------|--------------|-----|
| DROPPED MEMBERS         |        |                                              | FEMALE                                   | 901 (44.04%) |     |
| DECEASED CLUB CANCELLED | 0<br>0 | CLICK HERE FOR HEALTH                        | FAMILY UNIT MEMBERS